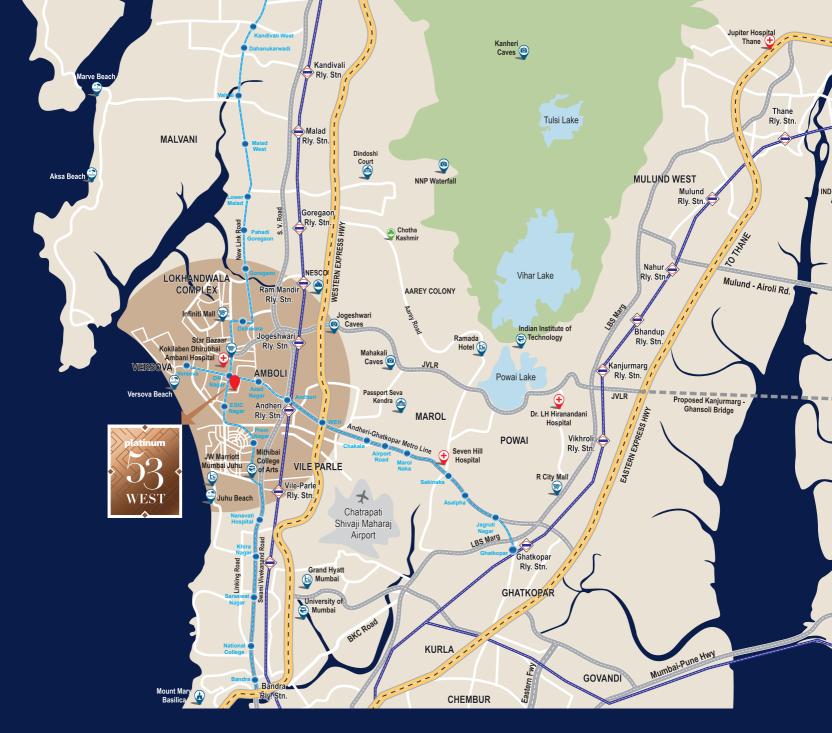

## **CONNECTIVITY HIGH POINTS**

D.N. NAGAR METRO STATION 2 MIN

ANDHERI SPORTS COMPLEX

ANDHERI RAILWAY STATION 7 MIN

THE CLUB
3 MIN

KOKILABEN HOSPITAL 7 MIN

INFINITI MALL 10 MIN

YASH RAJ STUDIO 10 MIN

ST CO

JW MARRIOTT 10 MIN

CSIA AIRPORT 10 MIN

JUHU BEACH 10 MIN

BANDRA KURLA COMPLEX 25 MIN

PROMINENT SCHOOLS/COLLEGES WITHIN 5 KM RADIUS

A PROJECT BY

Site Address: Platinum 53 West, Building No. 15, Off Andheri Link Road, D. N. Nagar, Andheri (W), Mumbai - 400058 Sales Office: Platinum Corp. Experience Centre, Platinum Life, D. N. Nagar, Off Link Road, Andheri (W), Mumbai - 400053 Corporate Office: Platinum Corp., 8th & 9th Floors, Peninsula Heights, CD Barfiwala Road, Juhu Lane, Andheri (West), Mumbai - 400058. | Email: sales@platinumcorp.in