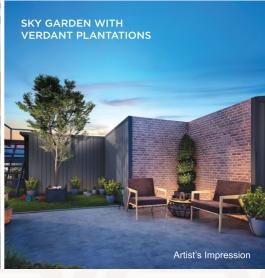

## **PROJECT HALLMARKS**

- Magnificent Tower with Art Deco Inspired Building Elevation
  - 1 & 2 BHK Urban Chic Residences
  - Digital Door Locks & Home Automation
  - Convenience Shopping & Business Offices
  - Automated Basement Car Parking System
- Double Height Grand Entrance Lobby with 3 High-speed Elevators
  - Excellent Location and Connectivity