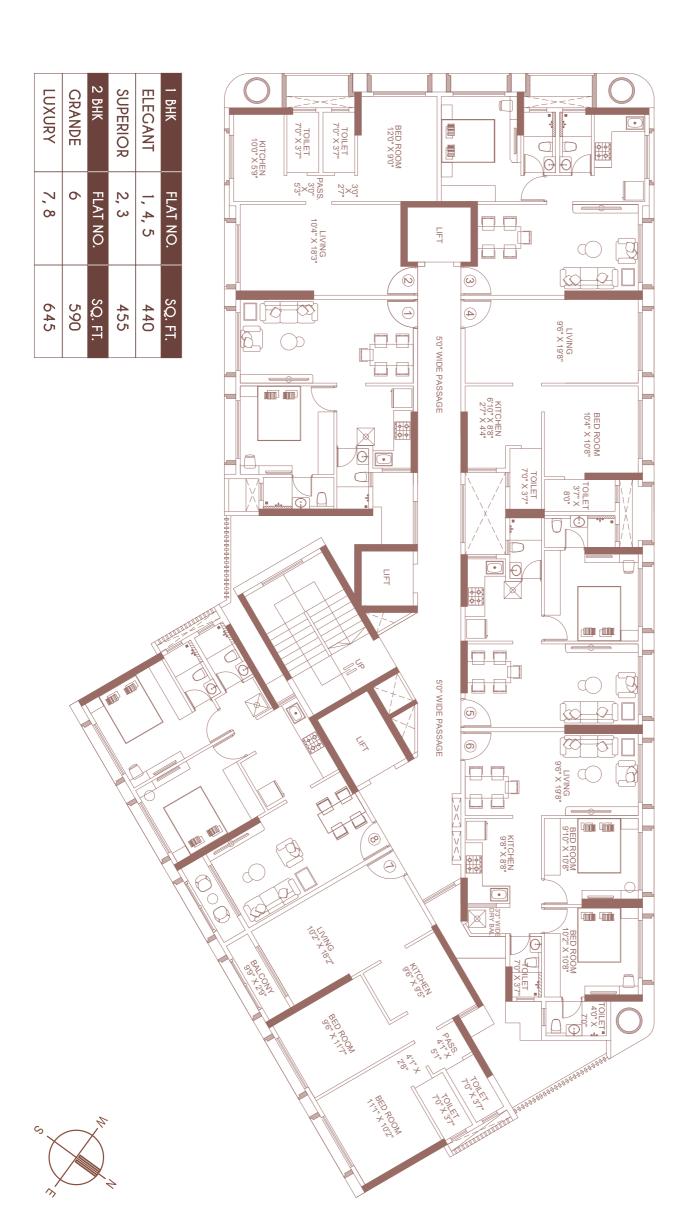

ST

ART DECO INSPIRED

1 & 2 BHK URBAN CHIC RESIDENCES

www.platinumcorp.in







REVISITING COLONIAL BOMBAY - FREE ECLECTIC STRETCHES OF OVER 200 BUILDINGS THAT ARE REMINISCENT OF AN ARCHITECTURAL STYLE THAT SYMBOLISES LUXURY AND SUAVE MODERNITY

REDISCOVERING AN INTERNATIONAL STYLE
WITH A DISTINCTLY DOMESTIC FLAVOUR, A
STYLE THAT IS ABOUT INTEGRATING
CONTEMPORARY LIVING WITH ART, AND
TURNING LIFE INTO ART

CELEBRATING A STYLE THAT IS BOTH STRIKING AND BOLD, A STYLE THAT HAS MANIFESTED ITSELF WITH GREAT ZEST, COLOUR AND PLAYFULNESS

REDEFINING A DESIGN PHILOSOPHY THAT IS ABOUT FULFILLING A DEEPLY FELT NEED FOR A STYLE THAT IS NOT THREATENED BY CHANGE

REINVENTING A STYLE THAT IS
TIMELESS - PLATINUM CORP DECODES
THE "MUMBAI STYLE" OF ART DECO























## TYPICAL FLOOR PLAN





## **PROJECT HALLMARKS**

- Magnificent Tower with Art Deco Inspired Building Elevation
  - 1 & 2 BHK Urban Chic Residences
  - Digital Door Locks & Home Automation
  - Convenience Shopping & Business Offices
  - Automated Basement Car Parking System
- Double Height Grand Entrance Lobby with 3 High-speed Elevators
  - Excellent Location and Connectivity



## **CONNECTIVITY HIGH POINTS**



D.N. NAGAR METRO STATION 2 MIN



ANDHERI SPORTS COMPLEX



ANDHERI RAILWAY STATION 7 MIN



THE CLUB
3 MIN



KOKILABEN HOSPITAL 7 MIN



INFINITI MALL 10 MIN



YASH RAJ STUDIO 10 MIN



ST CO

JW MARRIOTT 10 MIN



CSIA AIRPORT 10 MIN



JUHU BEACH 10 MIN



BANDRA KURLA COMPLEX 25 MIN



PROMINENT SCHOOLS/COLLEGES WITHIN 5 KM RADIUS

A PROJECT BY



Site Address: Platinum 53 West, Building No. 1