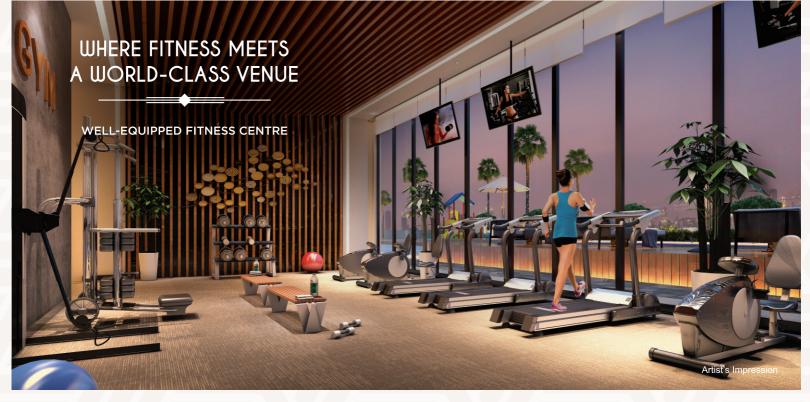

## **PROJECT HALLMARKS**

- Magnificent Tower with Art Deco Inspired Building Elevation
  - 1 & 2 BHK Urban Chic Residences
  - Digital Door Locks & Home Automation
  - Convenience Shopping & Business Offices
  - Automated Basement Car Parking System
- Double Height Grand Entrance Lobby with 3 High-speed Elevators
  - Excellent Location and Connectivity