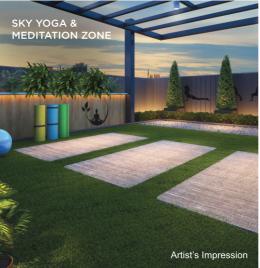

## **PROJECT HALLMARKS**

- Magnificent Tower with Art Deco Inspired Building Elevation
  - 1 & 2 BHK Urban Chic Residences
  - Digital Door Locks & Home Automation
  - Convenience Shopping & Business Offices
  - Automated Basement Car Parking System
- Double Height Grand Entrance Lobby with 3 High-speed Elevators
  - Excellent Location and Connectivity