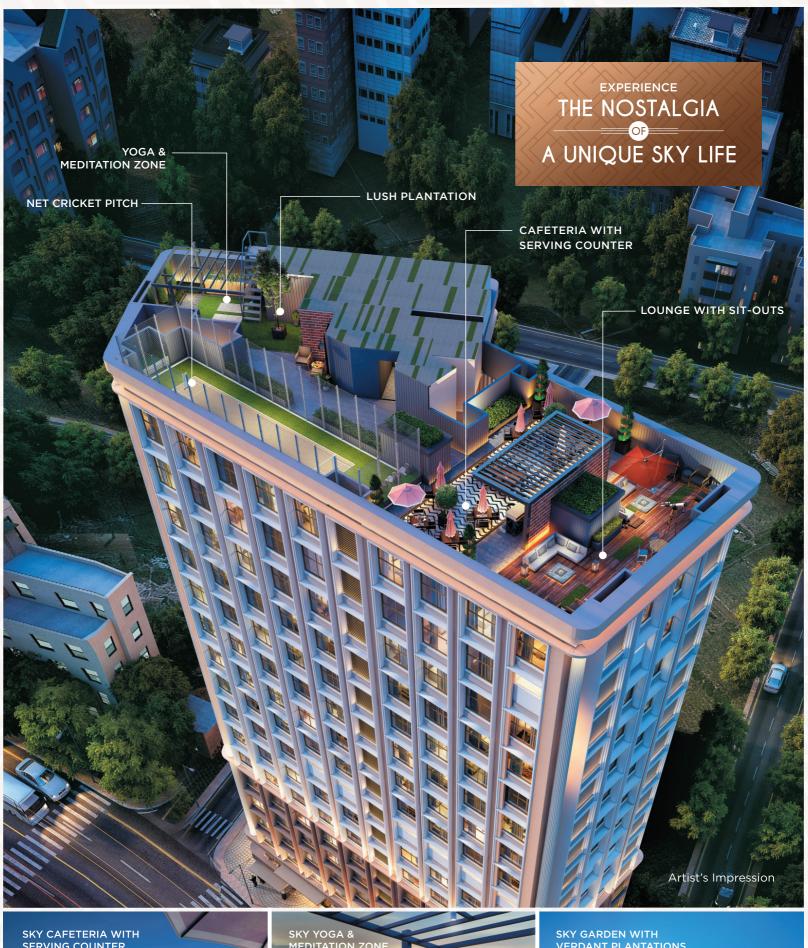

## **PROJECT HALLMARKS**

- Magnificent Tower with Art Deco Inspired Building Elevation
  - 1 & 2 BHK Urban Chic Residences
  - Digital Door Locks & Home Automation
  - Convenience Shopping & Business Offices
  - Automated Basement Car Parking System
- Double Height Grand Entrance Lobby with 3 High-speed Elevators
  - Excellent Location and Connectivity