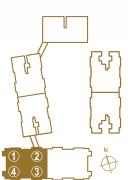

### PROJECT LAYOUT

### WING A

2BHK - 665 SQ. FT.

3BHK - 950 SQ. FT.

### WING B & C

2BHK - 665 SQ. FT.

3BHK - 790 SQ. FT.

3BHK - 805 SQ. FT.

### WING D & E

3BHK - 765 SQ. FT.

3BHK - 900 SQ. FT.