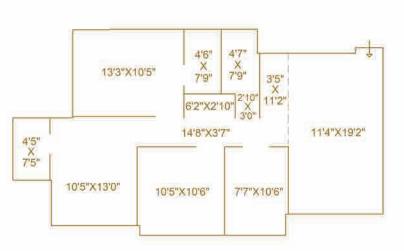

## WING A

TYPICAL FLOOR PLAN  $4^{\text{TH}}$  TO  $6^{\text{TH}}$ ,  $8^{\text{TH}}$  TO  $13^{\text{TH}}$  &  $15^{\text{TH}}$  FLOOR