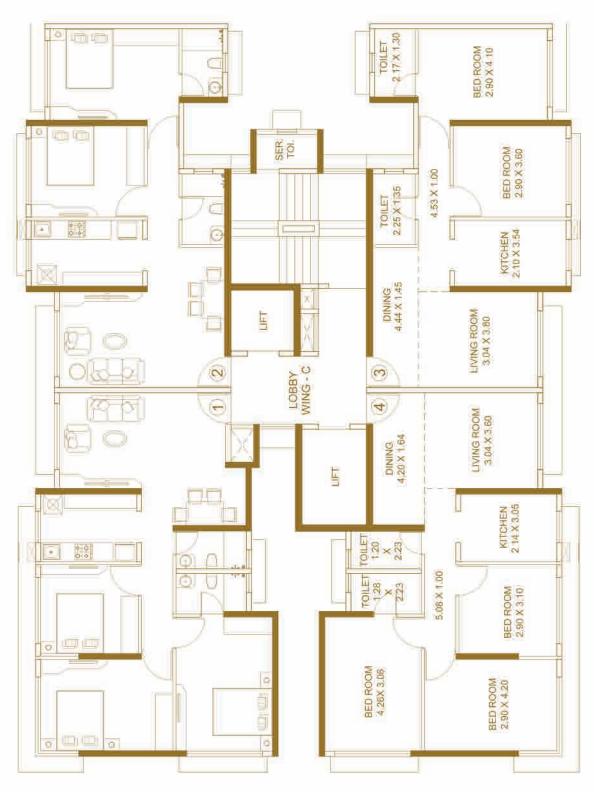

## WING C

 $2^{\text{ND}}$  TO  $6^{\text{TH}}$ ,  $8^{\text{TH}}$  TO  $13^{\text{TH}}$  &  $15^{\text{TH}}$ ,  $16^{\text{TH}}$  FLOOR