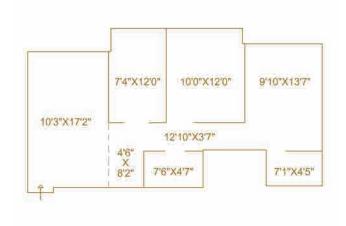

## WING A

TYPICAL FLOOR PLAN  $4^{\text{TH}}$  TO  $6^{\text{TH}}$ ,  $8^{\text{TH}}$  TO  $13^{\text{TH}}$  &  $15^{\text{TH}}$  FLOOR

## UNIT AREA CALCULATION

665 SQ. FT. - 2 BHK

805 SQ. FT. - 3 BHK

765 SQ. FT. - 3 BHK

900 SQ. FT. - 3 BHK

790 SQ. FT. - 3 BHK

950 SQ. FT. - 3 BHK