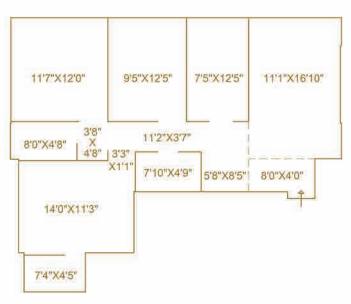

## WING D

TYPICAL FLOOR PLAN  $3^{\text{RD}}$  TO  $6^{\text{TH}}$ ,  $8^{\text{TH}}$  TO  $13^{\text{TH}}$  &  $15^{\text{TH}}$  FLOOR

### WING E

TYPICAL FLOOR PLAN  $3^{RD}$  TO  $6^{TH}$ ,  $8^{TH}$  TO  $13^{TH}$  &  $15^{TH}$  FLOOR