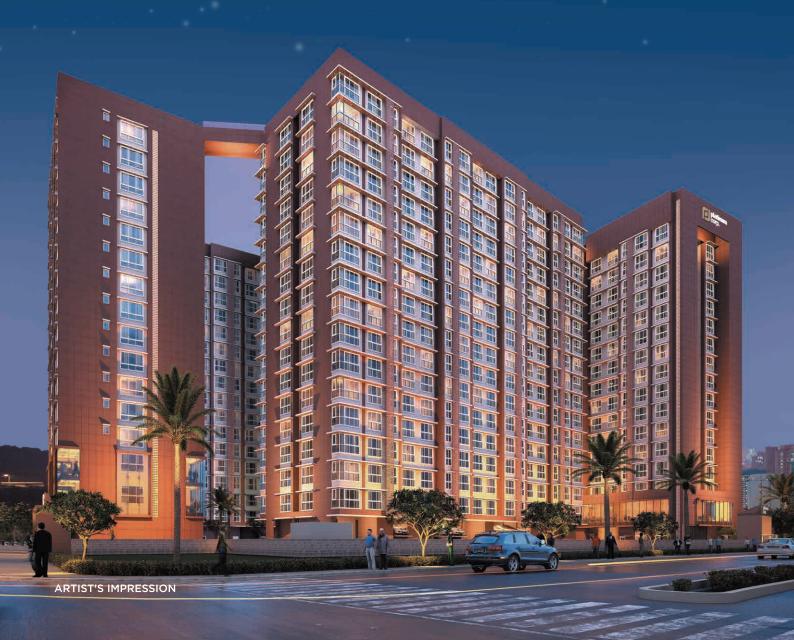

# A FIRST-OF-ITS-KIND LIFESTYLE

- 3 TOWERS OF 15 STOREYS EACH
- AN ARRAY OF ACTIVE FEATURES
- 20,000 SQ. FT. EXTRAVAGANT SKY-CLUB RECREATIONS WITH SKY BRIDGES
- 11,000 SQ. FT. SPRAWLING GROUND LEVEL AMENITIES
- RESIDENCES FURNISHED WITH BRANDED FITTINGS & FIXTURES

## LIFESTYLE EXTRAVAGANZAS ACROSS 3 TOWERS CONNECTED VIA SKY-BRIDGES

# ACTIVE SKY CLUB & GROUND LEVEL INDULGENCES