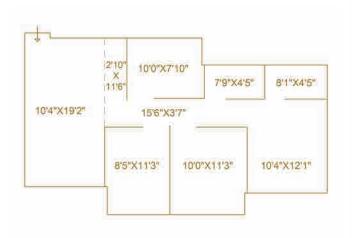

## WING D

TYPICAL FLOOR PLAN  $3^{\text{RD}}$  TO  $6^{\text{TH}}$ ,  $8^{\text{TH}}$  TO  $13^{\text{TH}}$  &  $15^{\text{TH}}$  FLOOR

### WING E

TYPICAL FLOOR PLAN  $3^{RD}$  TO  $6^{TH}$ ,  $8^{TH}$  TO  $13^{TH}$  &  $15^{TH}$  FLOOR

## UNIT AREA CALCULATION

665 SQ. FT. - 2 BHK

805 SQ. FT. - 3 BHK

765 SQ. FT. - 3 BHK

900 SQ. FT. - 3 BHK

790 SQ. FT. - 3 BHK

950 SQ. FT. - 3 BHK