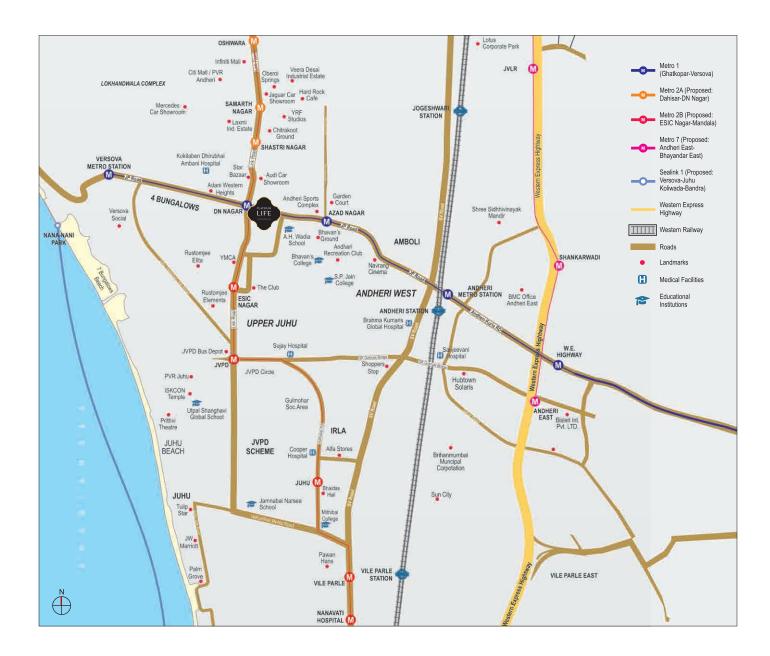

### AN ADDRESS SURROUNDED BY

### A VARIETY OF AVENUES IN ANDHERI (W)

#### **ACTIVE COMFORTS OF CONNECTIVITY**

- D. N. NAGAR & AZAD NAGAR, METRO STATIONS 2 MINS WALK
- OFF NEW LINK ROAD
- ANDHERI & VILE PARLE STATIONS 10 MINS
- INTERNATIONAL & DOMESTIC AIRPORTS 15 MINS
- RIGHT OPPOSITE JAIN TEMPLE

#### STATUS-POINT LOCATION

- THE CLUB & ANDHERI SPORTS CLUB 5 MINS
- KOKILABEN HOSPITAL 5 MINS
- PRITHVI THEATRE & INFINITI MALL 10 MINS
- YRF STUDIOS 10 MINS
- SURROUNDED BY LOUNGES, PUBS, FINE DINES, ET AL.