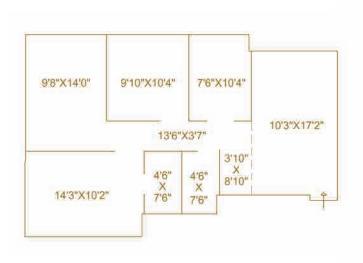

## WING B

2<sup>ND</sup> TO 6<sup>TH</sup>, 8<sup>TH</sup> TO 13<sup>TH</sup> & 15<sup>TH</sup>, 16<sup>TH</sup> FLOOR

## WING C

 $2^{\text{ND}}$  TO  $6^{\text{TH}}$ ,  $8^{\text{TH}}$  TO  $13^{\text{TH}}$  &  $15^{\text{TH}}$ ,  $16^{\text{TH}}$  FLOOR