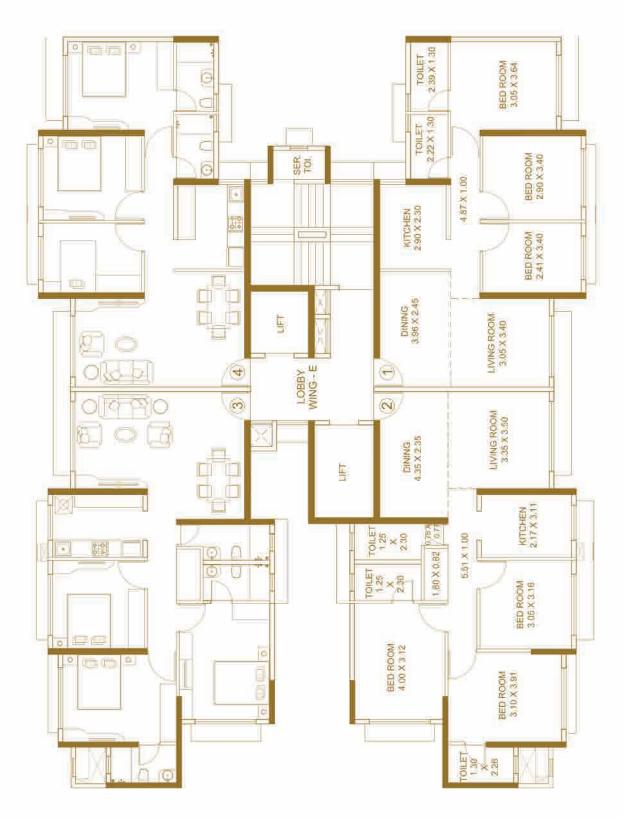

### WING E

TYPICAL FLOOR PLAN  $3^{RD}$  TO  $6^{TH}$ ,  $8^{TH}$  TO  $13^{TH}$  &  $15^{TH}$  FLOOR

## UNIT AREA CALCULATION

665 SQ. FT. - 2 BHK

805 SQ. FT. - 3 BHK

765 SQ. FT. - 3 BHK

900 SQ. FT. - 3 BHK

790 SQ. FT. - 3 BHK

950 SQ. FT. - 3 BHK