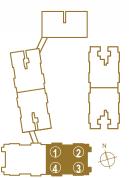

### PROJECT LAYOUT

### WING A

2BHK - 665 SQ. FT.

3BHK - 950 SQ. FT.

### WING B & C

2BHK - 665 SQ. FT.

3BHK - 790 SQ. FT.

3BHK - 805 SQ. FT.

### WING D & E

3BHK - 765 SQ. FT.

3BHK - 900 SQ. FT.