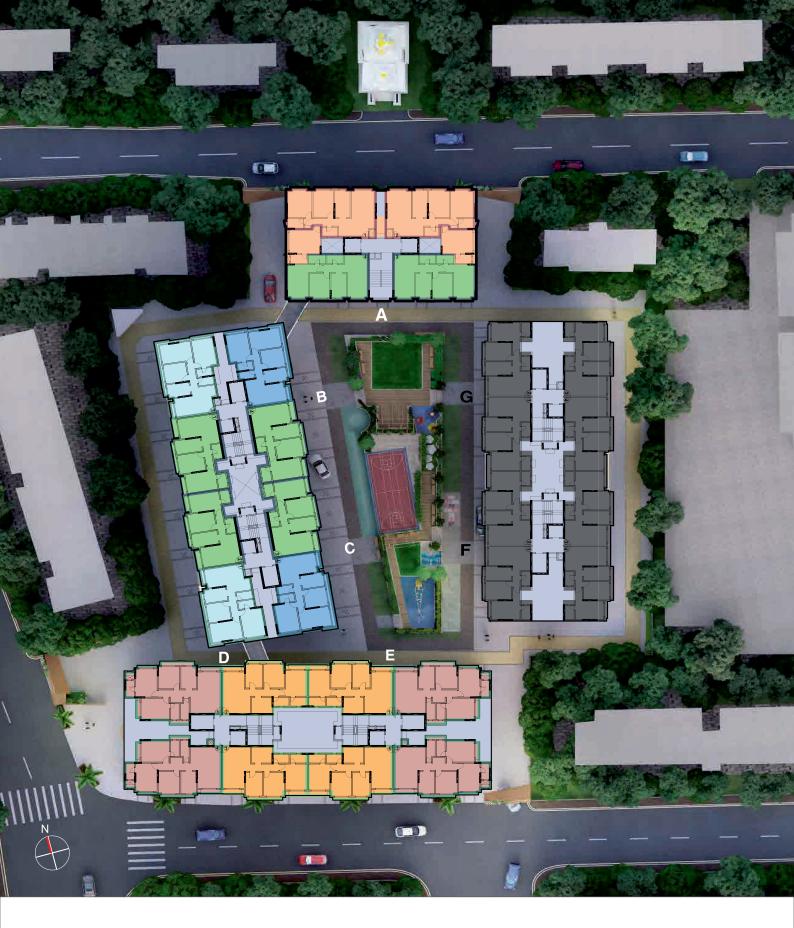

### A METICULOUSLY-PLANNED MASTER PIECE

### PROJECT LAYOUT

### WING A

2BHK - 665 SQ. FT.

3BHK - 950 SQ. FT.

### WING B & C

2BHK - 665 SQ. FT.

3BHK - 790 SQ. FT.

3BHK - 805 SQ. FT.

### WING D & E

3BHK - 765 SQ. FT.

3BHK - 900 SQ. FT.