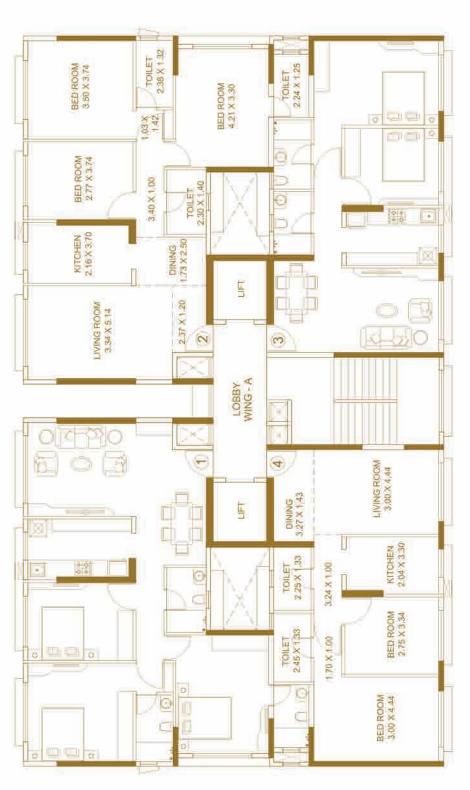

## WING A

TYPICAL FLOOR PLAN  $4^{\text{TH}}$  TO  $6^{\text{TH}}$ ,  $8^{\text{TH}}$  TO  $13^{\text{TH}}$  &  $15^{\text{TH}}$  FLOOR