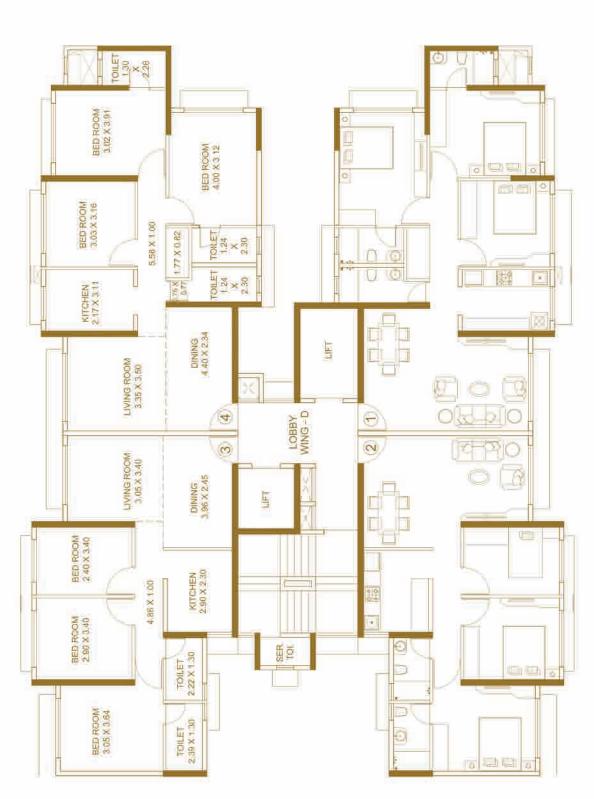

## WING D

TYPICAL FLOOR PLAN  $3^{\text{RD}}$  TO  $6^{\text{TH}}$ ,  $8^{\text{TH}}$  TO  $13^{\text{TH}}$  &  $15^{\text{TH}}$  FLOOR