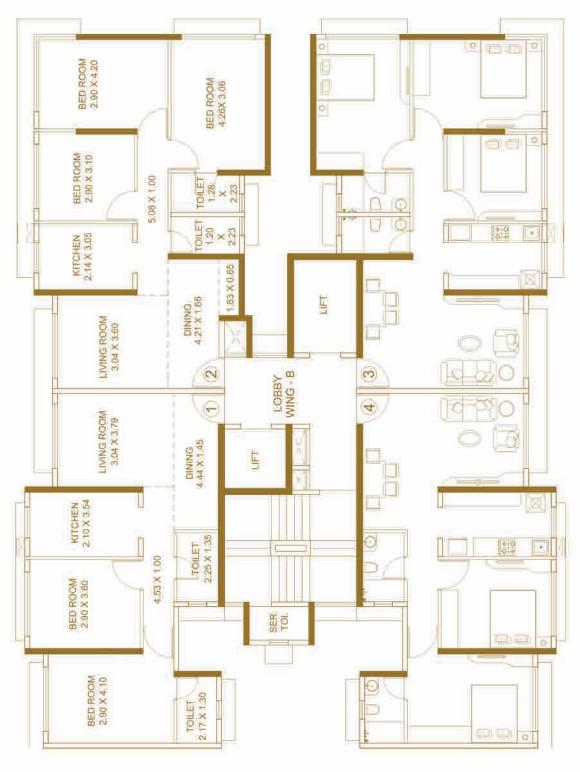

## WING B

2<sup>ND</sup> TO 6<sup>TH</sup>, 8<sup>TH</sup> TO 13<sup>TH</sup> & 15<sup>TH</sup>, 16<sup>TH</sup> FLOOR

## WING C

 $2^{\text{ND}}$  TO  $6^{\text{TH}}$ ,  $8^{\text{TH}}$  TO  $13^{\text{TH}}$  &  $15^{\text{TH}}$ ,  $16^{\text{TH}}$  FLOOR