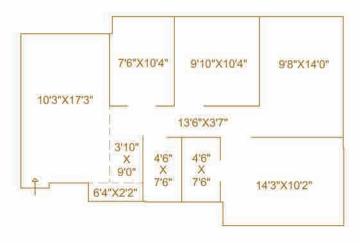

## WING B

2<sup>ND</sup> TO 6<sup>TH</sup>, 8<sup>TH</sup> TO 13<sup>TH</sup> & 15<sup>TH</sup>, 16<sup>TH</sup> FLOOR

## WING C

 $2^{\text{ND}}$  TO  $6^{\text{TH}}$ ,  $8^{\text{TH}}$  TO  $13^{\text{TH}}$  &  $15^{\text{TH}}$ ,  $16^{\text{TH}}$  FLOOR

## UNIT AREA CALCULATION

665 SQ. FT. - 2 BHK

805 SQ. FT. - 3 BHK

765 SQ. FT. - 3 BHK

900 SQ. FT. - 3 BHK

790 SQ. FT. - 3 BHK

950 SQ. FT. - 3 BHK