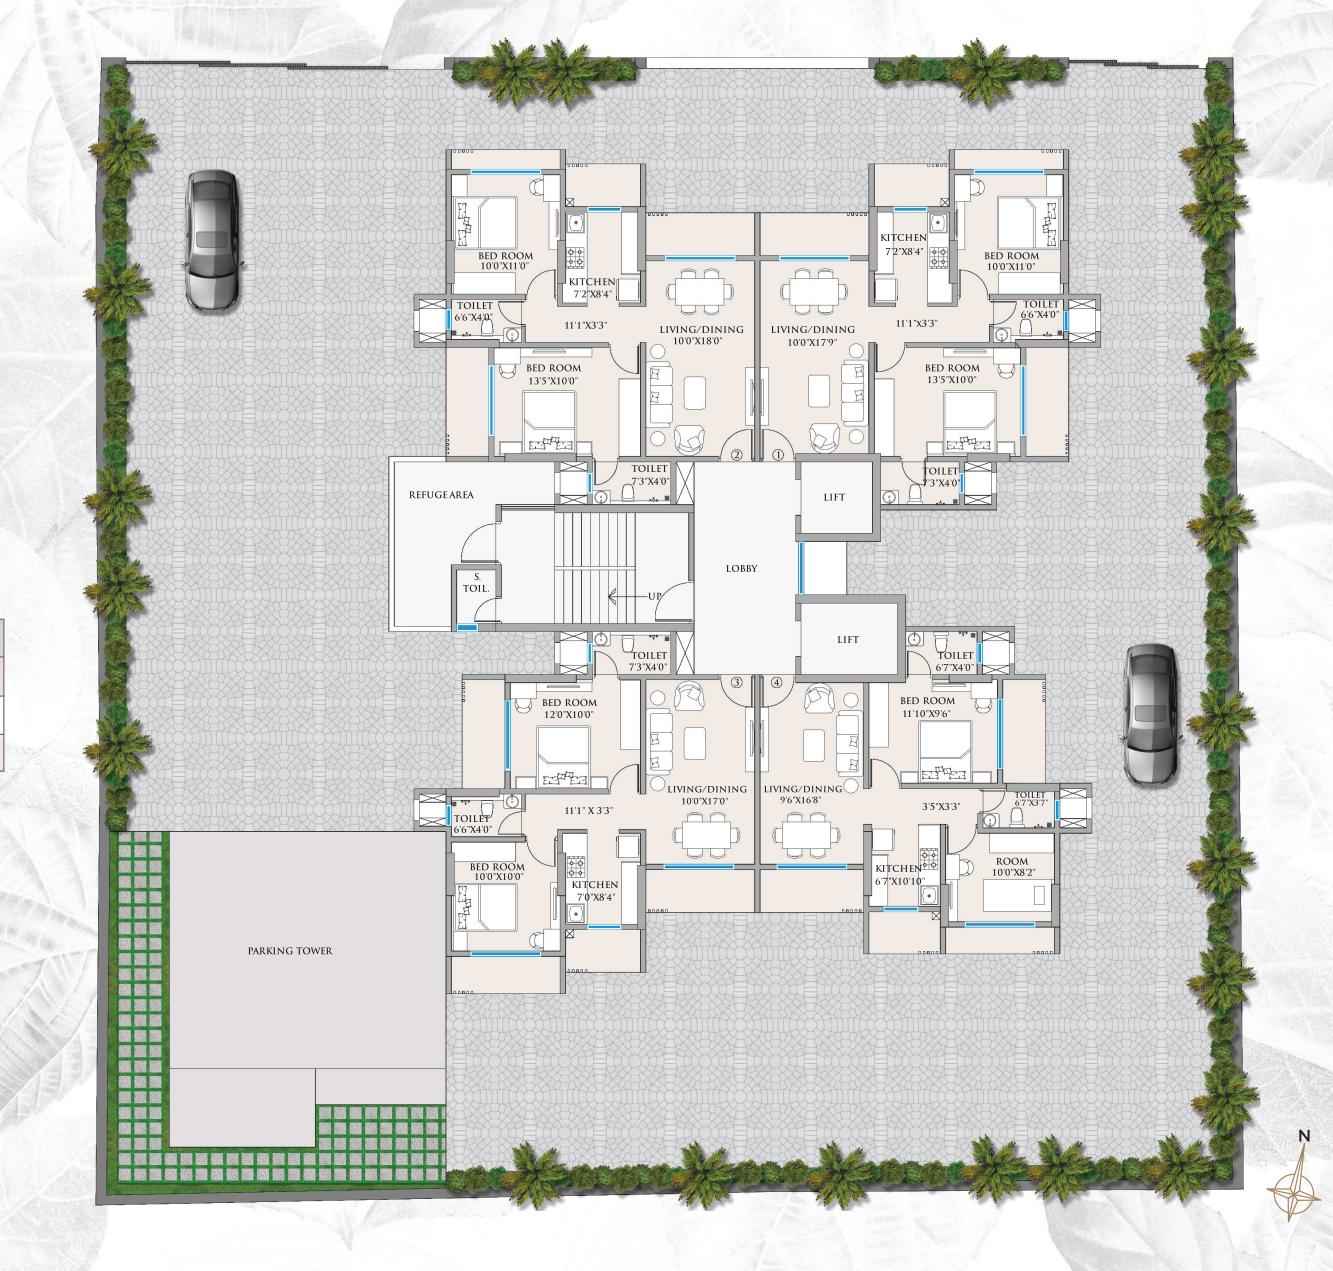

# TYPICAL FLOOR PLAN

| 2-BHK  | FLAT NO. | SQ.FT. |
|--------|----------|--------|
| LUXURY | 1, 2     | 610    |
| GRANDE | 3        | 575    |
| DELUXE | 4        | 520    |