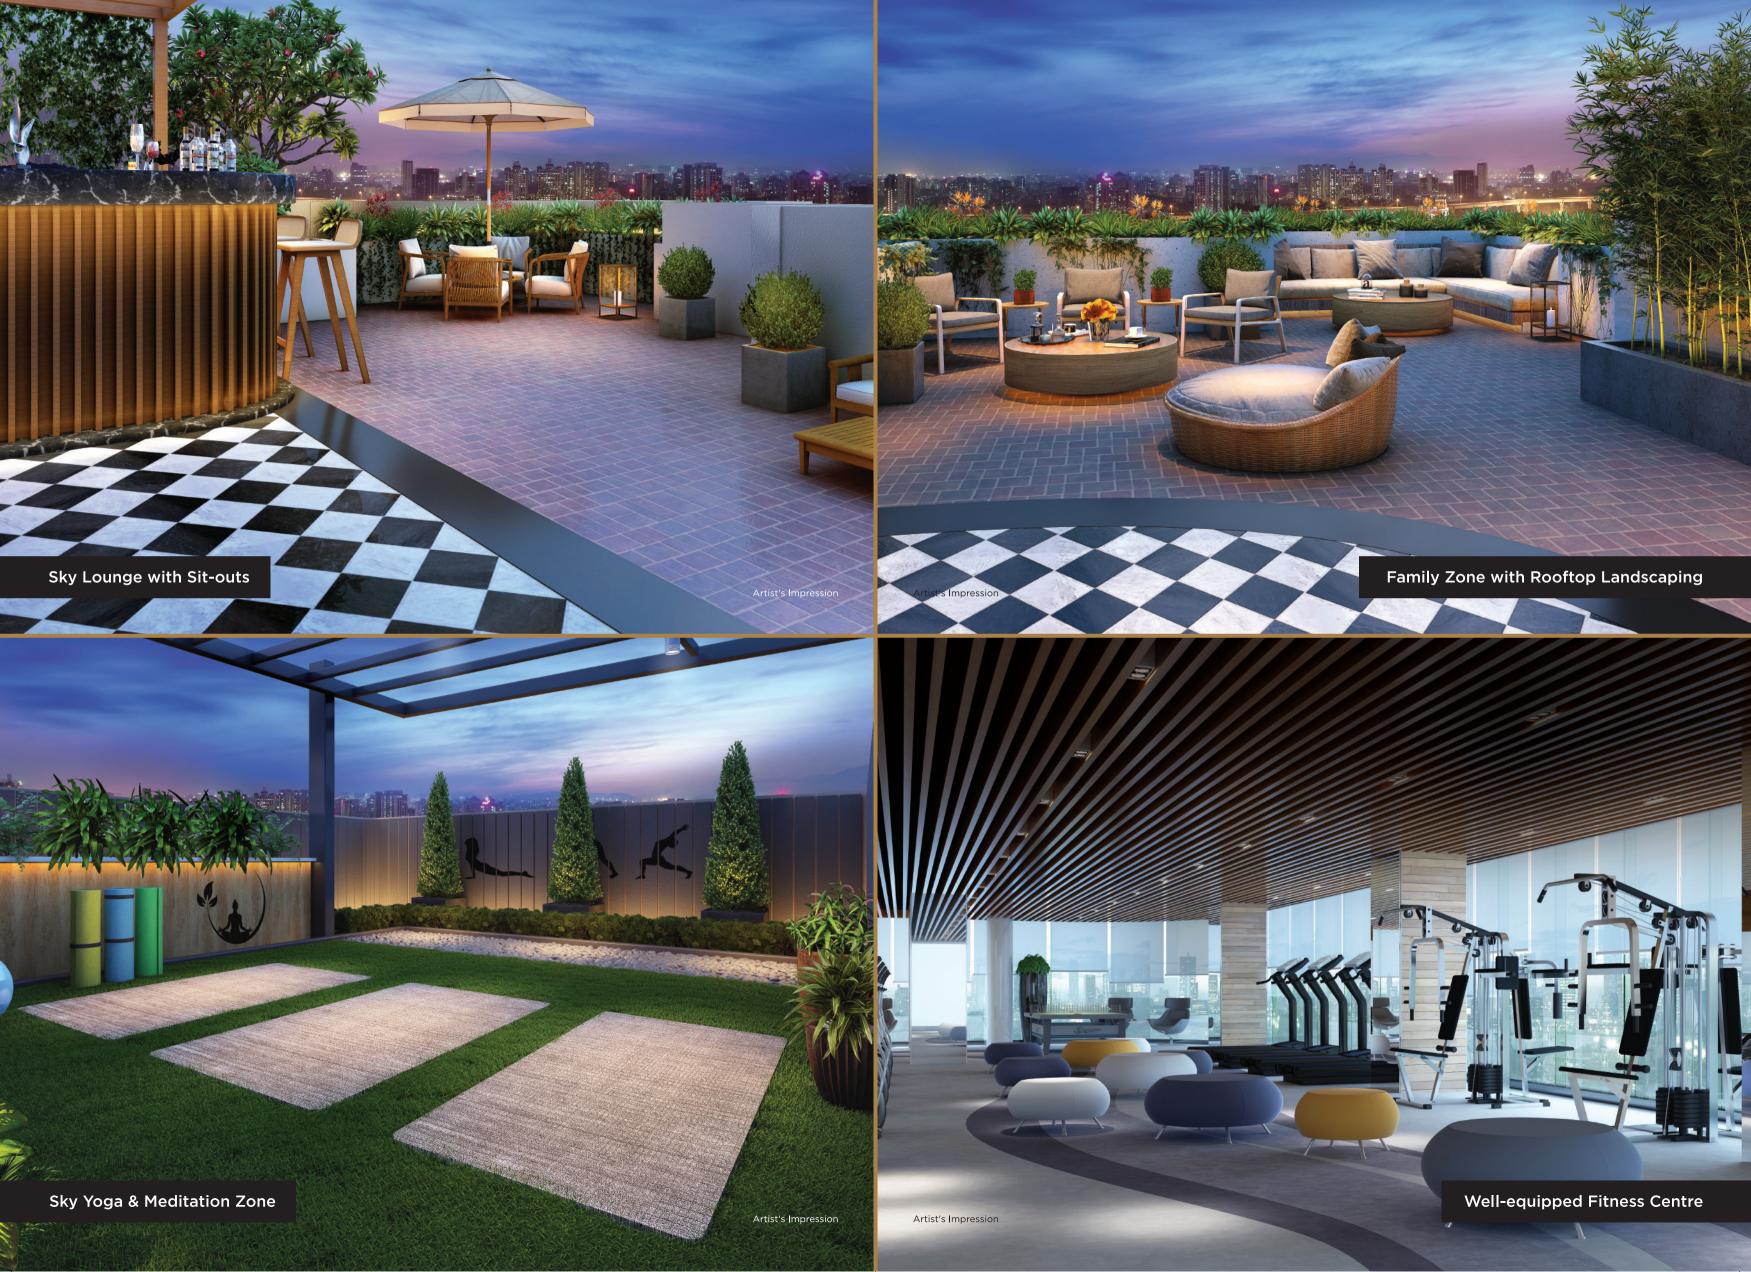

### Lifestyle Privileges

- Family Zone with Rooftop Landscaping
- Sky Lounge with Sit-outs
- Sky Yoga and Meditation Zone
- Well-equipped Fitness Centre
- Children's Play Zone