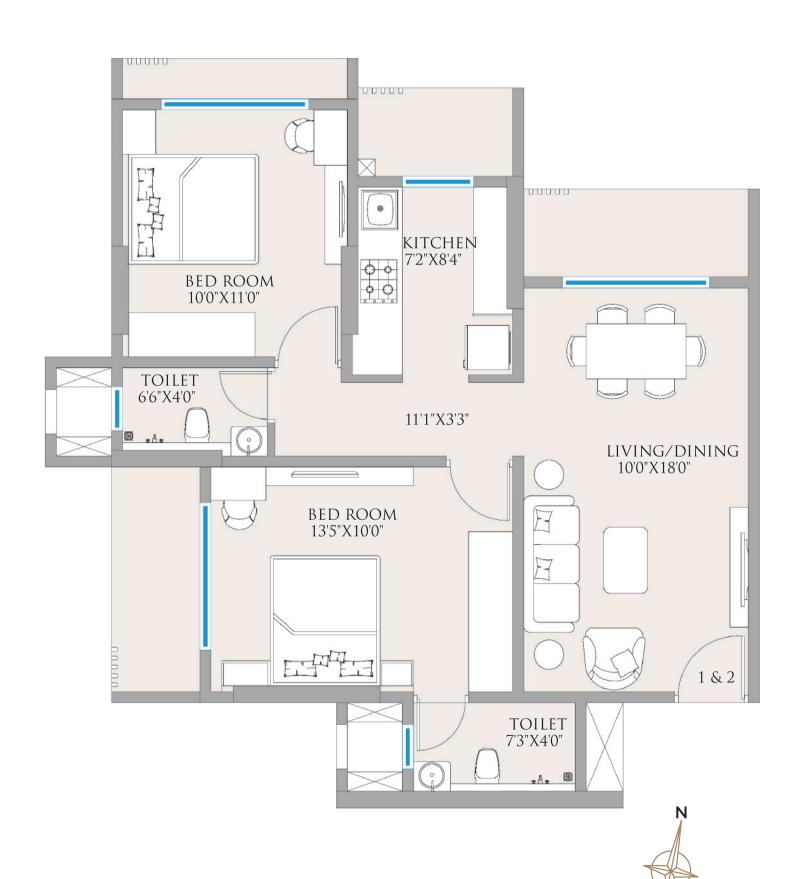

Suburban Diagnostics

- Cinepolis
- PVR Citi Mall

#### Schools & Colleges

- IDCN Intermedian ICabara
- JBCN International School
- Bhaktivedanta Mission School
- Billabong High International School
- Dhaven's Callege
- Bhavan's College
- S.P. Jain Institute

- Andheri Sports Complex
- Recreation Club

#### 5 & 4 Star Hotels

- JW Marriott
- Novotel Juhu
- Ramada Plaza
- The Empresa Hotel
- Sun-n-Sand Hotel













# SPACES THAT REDEFINE OPULENCE & STYLE



- Well-designed Living Spaces
- Spacious Bedrooms
- Modular Kitchen
- Bath Spaces with World-class
   Sanitary Fittings

# TYPICAL FLOOR PLAN

| 2-BHK  | FLAT NO. | SQ.FT. |
|--------|----------|--------|
| LUXURY | 1, 2     | 610    |
| GRANDE | 3        | 575    |
| DELUXE | 4        | 520    |



# UNIT PLAN

# ISOMETRIC VIEW





610 SQ.FT.

2-BHK LUXURY (UNIT 1 & 2)

# UNIT PLAN

# ISOMETRIC VIEW





575 SQ.FT.

2-BHK GRANDE (UNIT 3)

# UNIT PLAN

# ISOMETRIC VIEW





520 SQ.FT.



2-BHK DELUXE (UNIT 4)



# A GLIMPSE OF YOUR PRISTINE LIFE

#### **Project Highlights**

- Magnificent Tower in Modern Classic Style
- Green Boulevards with Lush Tree Trail
- 2 BHK Grand Residences
- Home Automation System & Digital Door Locks
- Grand Entrance Lobby with 2 High-speed Elevators
- Kids Play Area and Green Landscaping
- Avant-garde Lifestyle Avenues on Rooftop
- Parking Tower with Mechanical Car Parking

#### **Apartment Features**

- Well-designed Living Spaces
- Spacious Bedrooms
- Modular Kitchen
- Bath Spaces with World-class Sanitary Fittings

### Lifestyle Privileges

- Family Zone with Rooftop Landscaping
- Sk