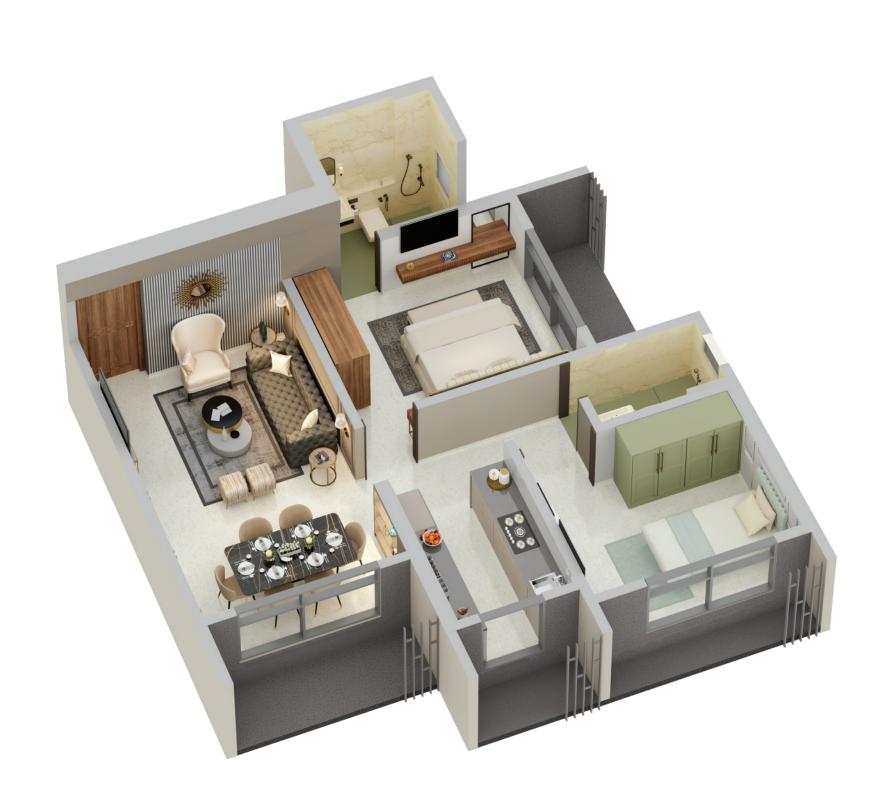

l
- Billabong High International School
- Dhaven's Callege
- Bhavan's College
- S.P. Jain Institute

- Andheri Sports Complex
- Recreation Club

#### 5 & 4 Star Hotels

- JW Marriott
- Novotel Juhu
- Ramada Plaza
- The Empresa Hotel
- Sun-n-Sand Hotel













# SPACES THAT REDEFINE OPULENCE & STYLE



- Well-designed Living Spaces
- Spacious Bedrooms
- Modular Kitchen
- Bath Spaces with World-class
   Sanitary Fittings

# TYPICAL FLOOR PLAN

| 2-BHK  | FLAT NO. | SQ.FT. |
|--------|----------|--------|
| LUXURY | 1, 2     | 610    |
| GRANDE | 3        | 575    |
| DELUXE | 4        | 520    |



# UNIT PLAN

# ISOMETRIC VIEW





610 SQ.FT.

2-BHK LUXURY (UNIT 1 & 2)

# UNIT PLAN

# ISOMETRIC VIEW





575 SQ.FT.

2-BHK GRANDE (UNIT 3)

# UNIT PLAN

# ISOMETRIC VIEW





520 SQ.FT.



2-BHK DELUXE (UNIT 4)



# A GLIMPSE OF YOUR PRISTINE LIFE

#### **Project Highlights**

- Magnificent Tower in Modern Classic Style
- Green Boulevards with Lush Tree Trail
- 2 BHK Grand Residences
- Home Automation System & Digital Door Locks
- Grand Entrance Lobby with 2 High-speed Elevators
- Kids Play Area and Green Landscaping
- Avant-garde Lifestyle Avenues on Rooftop
- Parking Tower with Mechanical Car Parking

#### **Apartment Features**

- Well-designed Living Spaces
- Spacious Bedrooms
- Modular Kitchen
- Bath Spaces with World-class Sanitary Fittings

### Lifestyle Privileges

- Family Zone with Rooftop Landscaping
- Sky Lounge with Sit-outs
- Sky Yoga and Meditation Zone
- Well-equipped Fitness Centre
- Children's Play Zone



#### THE NEW-AGE REALTY GROUP

Platinum Corp. rep