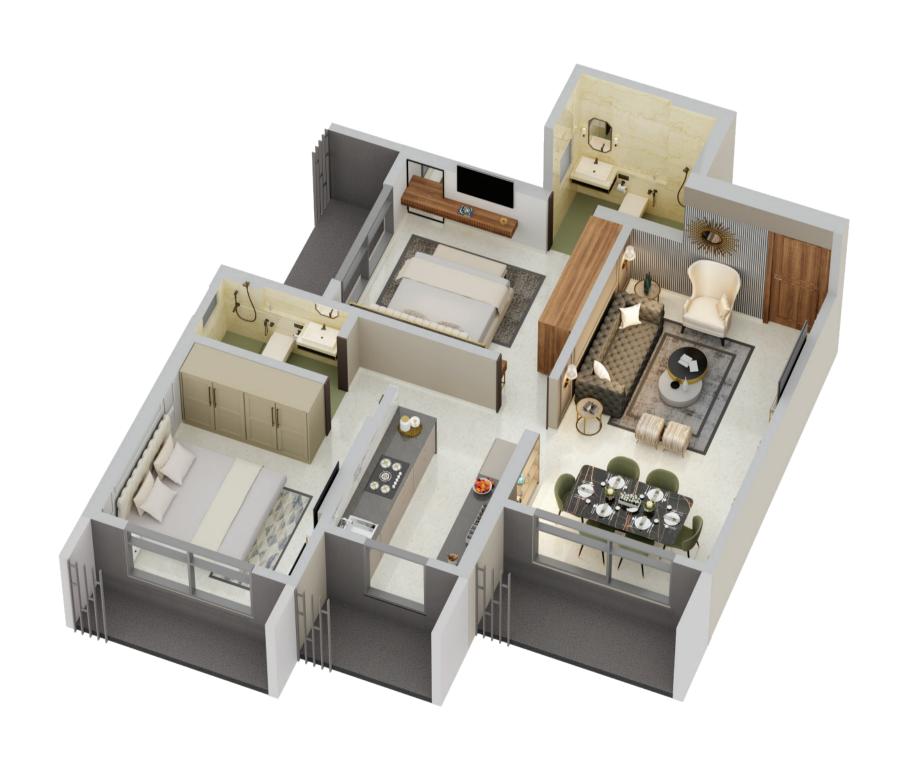

- IDCN Intermedian ICabara
- JBCN International School
- Bhaktivedanta Mission School
- Billabong High International School
- Dhaven's Callege
- Bhavan's College
- S.P. Jain Institute

- Andheri Sports Complex
- Recreation Club

#### 5 & 4 Star Hotels

- JW Marriott
- Novotel Juhu
- Ramada Plaza
- The Empresa Hotel
- Sun-n-Sand Hotel













# SPACES THAT REDEFINE OPULENCE & STYLE



- Well-designed Living Spaces
- Spacious Bedrooms
- Modular Kitchen
- Bath Spaces with World-class
   Sanitary Fittings

# TYPICAL FLOOR PLAN

| 2-BHK  | FLAT NO. | SQ.FT. |
|--------|----------|--------|
| LUXURY | 1, 2     | 610    |
| GRANDE | 3        | 575    |
| DELUXE | 4        | 520    |



# UNIT PLAN

# ISOMETRIC VIEW





610 SQ.FT.

2-BHK LUXURY (UNIT 1 & 2)

# UNIT PLAN

# ISOMETRIC VIEW





575 SQ.FT.

2-BHK GRANDE (UNIT 3)

# UNIT PLAN

# ISOMETRIC VIEW





520 SQ.FT.



2-BHK DELUXE (UNIT 4)



# A GLIMPSE OF YOUR PRISTINE LIFE

#### **Project Highlights**

- Magnificent Tower in Modern Classic Style
- Green Boulevards with Lush Tree Trail
- 2 BHK Grand Residences
- Home Automation System & Digital Door Locks
- Grand Entrance Lobby with 2 High-speed Elevators
- Kids Play Area and Green Landscaping
- Avant-garde Lifestyle Avenues on Rooftop
- Parking Tower with Mechanical Car Parking

#### **Apartment Features**

- Well-designed Living Spaces
- Spacious Bedrooms
- Modular Kitchen
- Bath Spaces with World-class Sanitary Fittings

### Lifestyle Privileges

- Family Zone with Rooftop Landscaping
- Sky Lounge with Sit-outs
- Sky Yoga and Meditation Zone
- Well-equipped Fitnes