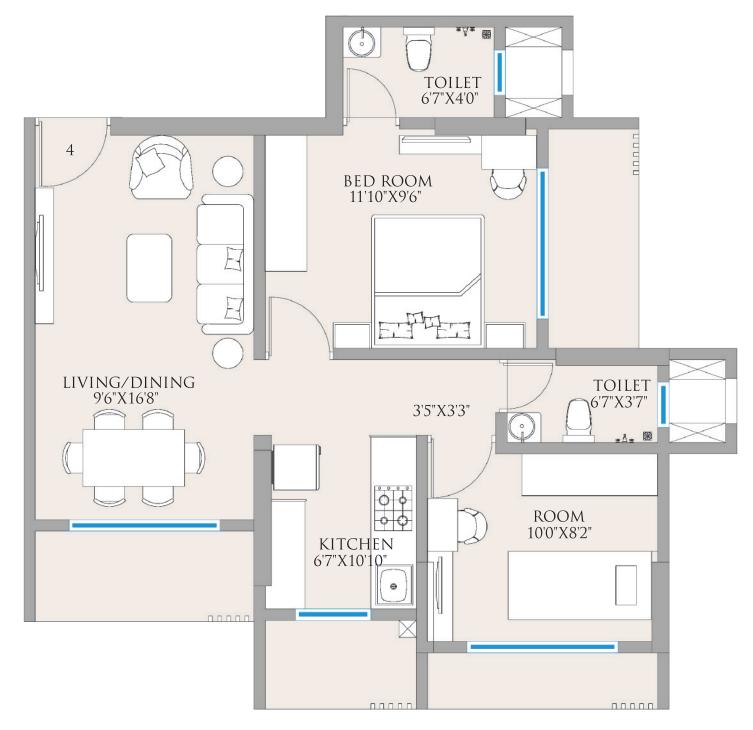

ta Mission School
- Billabong High International School
- Dhaven's Callege
- Bhavan's College
- S.P. Jain Institute

- Andheri Sports Complex
- Recreation Club

#### 5 & 4 Star Hotels

- JW Marriott
- Novotel Juhu
- Ramada Plaza
- The Empresa Hotel
- Sun-n-Sand Hotel













# SPACES THAT REDEFINE OPULENCE & STYLE



- Well-designed Living Spaces
- Spacious Bedrooms
- Modular Kitchen
- Bath Spaces with World-class
   Sanitary Fittings

# TYPICAL FLOOR PLAN

| 2-BHK  | FLAT NO. | SQ.FT. |
|--------|----------|--------|
| LUXURY | 1, 2     | 610    |
| GRANDE | 3        | 575    |
| DELUXE | 4        | 520    |



# UNIT PLAN

# ISOMETRIC VIEW





610 SQ.FT.

2-BHK LUXURY (UNIT 1 & 2)

# UNIT PLAN

# ISOMETRIC VIEW





575 SQ.FT.

2-BHK GRANDE (UNIT 3)

# UNIT PLAN

# ISOMETRIC VIEW





520 SQ.FT.



2-BHK DELUXE (UNIT 4)



# A GLIMPSE OF YOUR PRISTINE LIFE

#### **Project Highlights**

- Magnificent Tower in Modern Classic Style
- Green Boulevards with Lush Tree Trail
- 2 BHK Grand Residences
- Home Automation System & Digital Door Locks
- Grand Entrance Lobby with 2 High-speed Elevators
- Kids Play Area and Green Landscaping
- Avant-garde Lifestyle Avenues on Rooftop
- Parking Tower with Mechanical Car Parking

#### **Apartment Features**

- Well-designed Living Spaces
- Spacious Bedrooms
- Modular Kitchen
- Bath Spaces with World-class Sanitary Fittings

### Lifestyle Privileges

- Family Zone with Rooftop Landscaping
- Sky Lounge with Sit-outs
- Sky Yoga and Meditation Zone
- Well-equipped Fitness Centre
- Children's Play Zone



#### THE NEW-AGE REALTY GROUP

Pl