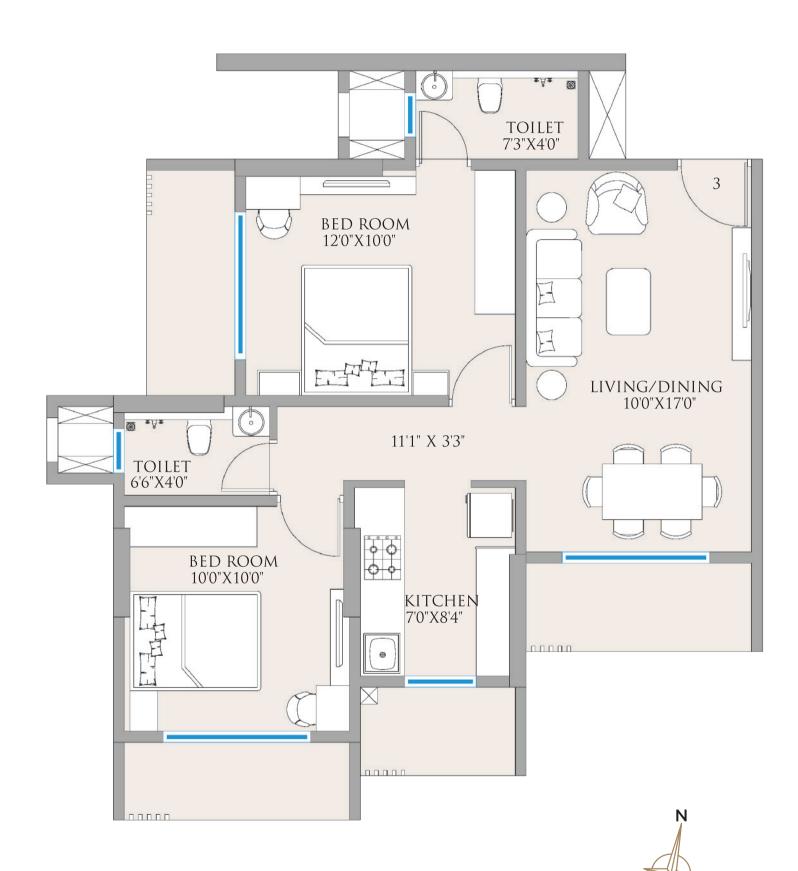

- IDCN Intermedian ICabara
- JBCN International School
- Bhaktivedanta Mission School
- Billabong High International School
- Dhaven's Callege
- Bhavan's College
- S.P. Jain Institute

- Andheri Sports Complex
- Recreation Club

#### 5 & 4 Star Hotels

- JW Marriott
- Novotel Juhu
- Ramada Plaza
- The Empresa Hotel
- Sun-n-Sand Hotel













# SPACES THAT REDEFINE OPULENCE & STYLE



- Well-designed Living Spaces
- Spacious Bedrooms
- Modular Kitchen
- Bath Spaces with World-class
   Sanitary Fittings

# TYPICAL FLOOR PLAN

| 2-BHK  | FLAT NO. | SQ.FT. |
|--------|----------|--------|
| LUXURY | 1, 2     | 610    |
| GRANDE | 3        | 575    |
| DELUXE | 4        | 520    |



# UNIT PLAN

# ISOMETRIC VIEW





610 SQ.FT.

2-BHK LUXURY (UNIT 1 & 2)

# UNIT PLAN

# ISOMETRIC VIEW





575 SQ.FT.

2-BHK GRANDE (UNIT 3)

# UNIT PLAN

# ISOMETRIC VIEW





520 SQ.FT.



2-BHK DELUXE (UNIT 4)



# A GLIMPSE OF YOUR PRISTINE LIFE

#### **Project Highlights**

- Magnificent Tower in Modern Classic Style
- Green Boulevards with Lush Tree Trail
- 2 BHK Grand Residences
- Home Automation System & Digital Door Locks
- Grand Entrance Lobby with 2 High-speed Elevators
- Kids Play Area and Green Landscaping
- Avant-garde Lifestyle Avenues on Rooftop
- Parking Tower with Mechanical Car Parking

#### **Apartment Features**

- Well-designed Living Spaces
- Spacious Bedrooms
- Modular Kitchen
- Bath Spaces with World-class Sanitary Fittings

### Lifestyle Privileges

- Family Zone with Rooftop Landscaping
- Sky Lounge with Sit-outs
- Sky Yoga and Meditation Zone
- Well-equipped Fitn